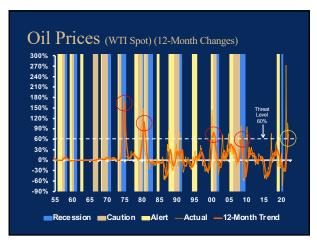

<u>1</u>



2





<u>4</u>



<u>5</u>





<u>7</u>







<u>10</u>



<u>11</u>





<u>13</u>



<u>14</u>



<u>15</u>



<u>16</u>



<u>17</u>



<u>18</u>



<u>19</u>



20



<u>21</u>



<u>22</u>



23



<u>24</u>



<u>25</u>



<u> 26</u>



<u>27</u>



<u>28</u>



<u>29</u>



<u>30</u>



<u>31</u>



32



<u>33</u>



<u>34</u>



<u>35</u>



<u>36</u>



<u>37</u>



38



<u>39</u>



<u>40</u>



<u>41</u>





<u>43</u>



<u>44</u>



<u>45</u>



<u>46</u>



<u>47</u>



<u>48</u>



<u>49</u>



<u>50</u>



<u>51</u>



<u>52</u>



<u>53</u>



<u>54</u>



<u>55</u>



<u>56</u>



<u>57</u>



<u>58</u>



<u>59</u>



<u>60</u>



<u>61</u>



<u>62</u>



<u>63</u>



<u>64</u>



<u>65</u>



<u>66</u>



<u>67</u>



<u>68</u>



<u>69</u>



<u>70</u>



<u>71</u>



<u>72</u>



<u>73</u>



<u>74</u>



<u>75</u>



<u>76</u>















2



- We thought