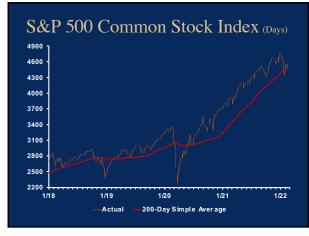

<u>1</u>



2





<u>4</u>



<u>5</u>





<u>7</u>







<u>10</u>



<u>11</u>





<u>13</u>



<u>14</u>



<u>15</u>



<u>16</u>



<u>17</u>



<u>18</u>



<u>19</u>



20



<u>21</u>



<u>22</u>



23



<u>24</u>



<u>25</u>



<u> 26</u>



<u>27</u>



<u>28</u>



<u>29</u>



<u>30</u>



<u>31</u>



32



<u>33</u>



<u>34</u>



<u>35</u>



<u>36</u>



<u>37</u>



38



<u>39</u>



<u>40</u>



<u>41</u>





<u>43</u>



<u>44</u>



<u>45</u>



<u>46</u>



<u>47</u>



<u>48</u>



<u>49</u>



<u>50</u>



<u>51</u>



<u>52</u>



<u>53</u>



<u>54</u>



<u>55</u>



<u>56</u>



<u>57</u>



<u>58</u>



<u>59</u>



<u>60</u>



<u>61</u>



<u>62</u>



<u>63</u>



<u>64</u>



<u>65</u>



<u>66</u>



<u>67</u>



<u>68</u>



<u>69</u>



<u>70</u>



<u>71</u>