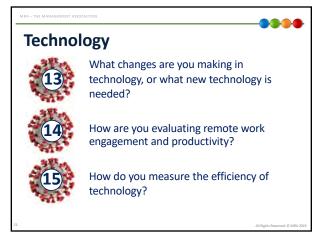

<u>22</u>

23

<u>24</u>

<u>25</u>

<u> 26</u>

<u>27</u>

<u>28</u>

<u>29</u>

<u>30</u>

<u>31</u>

32

<u>33</u>

<u>34</u>

<u>35</u>

<u>36</u>

<u>37</u>