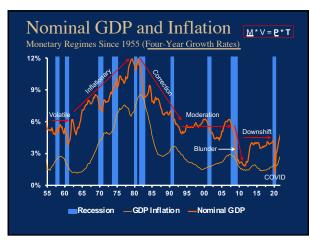

<u>1</u>



2





<u>4</u>



<u>5</u>





<u>7</u>







<u>10</u>



<u>11</u>





<u>13</u>



<u>14</u>



<u>15</u>



<u>16</u>



<u>17</u>



<u>18</u>



<u>19</u>



20



<u>21</u>



<u>22</u>



23



<u>24</u>



<u>25</u>



<u> 26</u>



<u>27</u>



<u>28</u>



<u>29</u>



<u>30</u>



<u>31</u>



32



<u>33</u>



<u>34</u>



<u>35</u>



<u>36</u>



<u>37</u>



38



<u>39</u>



<u>40</u>



<u>41</u>





<u>43</u>



<u>44</u>



<u>45</u>



<u>46</u>



<u>47</u>



<u>48</u>



<u>49</u>



<u>50</u>



<u>51</u>



<u>52</u>



<u>53</u>



<u>54</u>



<u>55</u>



<u>56</u>



<u>57</u>



<u>58</u>



<u>59</u>



<u>60</u>



<u>61</u>



<u>62</u>



<u>63</u>



<u>64</u>



<u>65</u>



<u>66</u>



<u>67</u>



<u>68</u>



<u>69</u>



<u>70</u>



<u>71</u>



<u>72</u>



<u>73</u>



<u>74</u>



<u>75</u>



<u>76</u>















2



- We thought we were busy
- · We thought we had challenges
- We thought technology would disrupt us
- We thought communications were hard
- We thought remote working wasn't for us

All Rights Reserved © MRA 2

MRA – THE MANAGEMENT ASSOCIATION



## What just happene