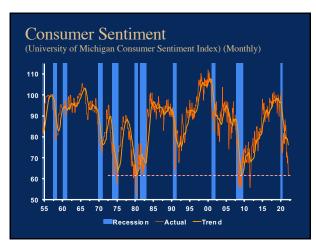

<u>1</u>



2





<u>4</u>



<u>5</u>





<u>7</u>







<u>10</u>



<u>11</u>





<u>13</u>



<u>14</u>



<u>15</u>



<u>16</u>



<u>17</u>



<u>18</u>



<u>19</u>



20



<u>21</u>



<u>22</u>



23



<u>24</u>



<u>25</u>



<u> 26</u>



<u>27</u>



<u>28</u>



<u>29</u>



<u>30</u>



<u>31</u>



32



<u>33</u>



<u>34</u>



<u>35</u>



<u>36</u>



<u>37</u>



38



<u>39</u>



<u>40</u>



<u>41</u>





<u>43</u>



<u>44</u>



<u>45</u>



<u>46</u>



<u>47</u>



<u>48</u>



<u>49</u>



<u>50</u>



<u>51</u>



<u>52</u>



<u>53</u>



<u>54</u>



<u>55</u>



<u>56</u>



<u>57</u>



<u>58</u>



<u>59</u>



<u>60</u>



<u>61</u>



<u>62</u>



<u>63</u>



<u>64</u>



<u>65</u>



<u>66</u>



<u>67</u>



<u>68</u>



<u>69</u>



<u>70</u>



<u>71</u>



<u>72</u>