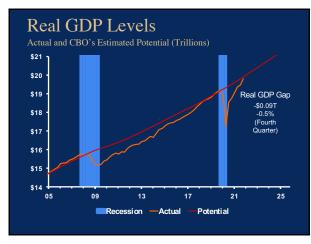

<u>1</u>



2





<u>4</u>



<u>5</u>





<u>7</u>







<u>10</u>



<u>11</u>





<u>13</u>



<u>14</u>



<u>15</u>



<u>16</u>



<u>17</u>



<u>18</u>



<u>19</u>



20



<u>21</u>



<u>22</u>



23



<u>24</u>



<u>25</u>



<u> 26</u>



<u>27</u>



<u>28</u>



<u>29</u>



<u>30</u>



<u>31</u>



32



<u>33</u>



<u>34</u>



<u>35</u>



<u>36</u>



<u>37</u>



38



<u>39</u>



<u>40</u>



<u>41</u>





<u>43</u>



<u>44</u>



<u>45</u>



<u>46</u>



<u>47</u>



<u>48</u>



<u>49</u>



<u>50</u>



<u>51</u>



<u>52</u>



<u>53</u>



<u>54</u>



<u>55</u>



<u>56</u>



<u>57</u>



<u>58</u>



<u>59</u>



<u>60</u>



<u>61</u>



<u>62</u>



<u>63</u>



<u>64</u>



<u>65</u>



<u>66</u>



<u>67</u>



<u>68</u>



<u>69</u>



<u>70</u>



<u>71</u>



<u>72</u>



<u>73</u>



<u>74</u>



<u>75</u>



<u>76</u>















2



- We thought we were busy
- · We thought we had challenges
- We thought technology would disrupt us
- We thoug