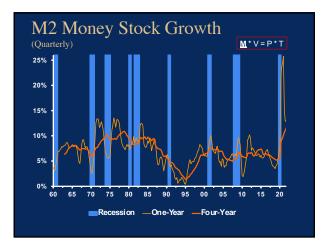

<u>1</u>



2





<u>4</u>



<u>5</u>





<u>7</u>







<u>10</u>



<u>11</u>





<u>13</u>



<u>14</u>



<u>15</u>



<u>16</u>



<u>17</u>



<u>18</u>



<u>19</u>



20



<u>21</u>



<u>22</u>



23



<u>24</u>



<u>25</u>



<u> 26</u>



<u>27</u>



<u>28</u>



<u>29</u>



<u>30</u>



<u>31</u>



32



<u>33</u>



<u>34</u>



<u>35</u>



<u>36</u>



<u>37</u>



38



<u>39</u>



<u>40</u>



<u>41</u>





<u>43</u>



<u>44</u>



<u>45</u>



<u>46</u>



<u>47</u>



<u>48</u>



<u>49</u>



<u>50</u>



<u>51</u>



<u>52</u>



<u>53</u>



<u>54</u>



<u>55</u>



<u>56</u>



<u>57</u>



<u>58</u>



<u>59</u>



<u>60</u>



<u>61</u>



<u>62</u>



<u>63</u>



<u>64</u>



<u>65</u>



<u>66</u>



<u>67</u>



<u>68</u>



<u>69</u>



<u>70</u>



<u>71</u>



<u>72</u>



<u>73</u>



<u>74</u>



<u>75</u>



<u>76</u>















2



- We thought we were busy
- · We thought we had challenges
- We thought technology would disrupt us
- We thought communications were hard
- We thought remote working wasn't for us

All Rights Reserved © MRA 2

MRA – THE MANAGEMENT ASSOCIATION



## What just happened??

- Our wo