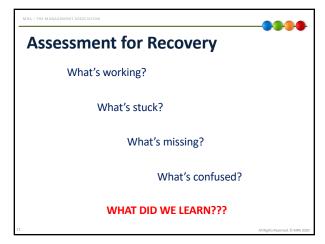

## What did we learn?

- We CAN work remotely
- There are other ways to meet than face-to-face
- Our travel expenses can be reduced
- There are many ways to train our people
- Bad "in-person" managers are even worse "remote" managers
- The state of our technology