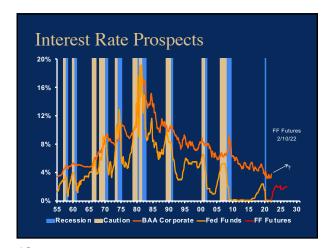

<u>1</u>



2





<u>4</u>



<u>5</u>





<u>7</u>







<u>10</u>



<u>11</u>





<u>13</u>



<u>14</u>



<u>15</u>



<u>16</u>



<u>17</u>



<u>18</u>



<u>19</u>



20



<u>21</u>



<u>22</u>



23



<u>24</u>



<u>25</u>



<u> 26</u>



<u>27</u>



<u>28</u>



<u>29</u>



<u>30</u>



<u>31</u>



32



<u>33</u>



<u>34</u>



<u>35</u>



<u>36</u>



<u>37</u>



38



<u>39</u>



<u>40</u>



<u>41</u>





<u>43</u>



<u>44</u>



<u>45</u>



<u>46</u>



<u>47</u>



<u>48</u>



<u>49</u>



<u>50</u>



<u>51</u>



<u>52</u>



<u>53</u>



<u>54</u>



<u>55</u>



<u>56</u>



<u>57</u>



<u>58</u>



<u>59</u>



<u>60</u>



<u>61</u>



<u>62</u>



<u>63</u>



<u>64</u>



<u>65</u>



<u>66</u>



<u>67</u>



<u>68</u>



<u>69</u>



<u>70</u>



<u>71</u>



<u>72</u>



<u>73</u>



<u>74</u>



<u>75</u>



<u>76</u>















2



- We thought we were busy
- · We thought we had challenges
- We thought technology would disrupt us
- We thought communications were hard
- We thought remote working wasn't for us

All Rights Reserved © MRA 2

MRA – THE MANAGEMENT ASSOCIATION



## What just happened??

- Our world changed almost overnight
- How we work changed
- How we behave changed
- What we can/cannot do