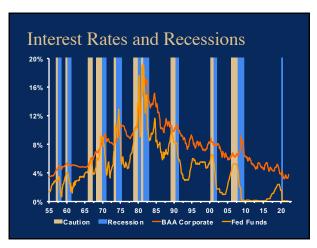

<u>1</u>



2





<u>4</u>



<u>5</u>





<u>7</u>







<u>10</u>



<u>11</u>





<u>13</u>



<u>14</u>



<u>15</u>



<u>16</u>



<u>17</u>



<u>18</u>



<u>19</u>



20



<u>21</u>



<u>22</u>



23



<u>24</u>



<u>25</u>



<u> 26</u>



<u>27</u>



<u>28</u>



<u>29</u>



<u>30</u>



<u>31</u>



32



<u>33</u>



<u>34</u>



<u>35</u>



<u>36</u>



<u>37</u>



38



<u>39</u>



<u>40</u>



<u>41</u>





<u>43</u>



<u>44</u>



<u>45</u>



<u>46</u>



<u>47</u>



<u>48</u>



<u>49</u>



<u>50</u>



<u>51</u>



<u>52</u>



<u>53</u>



<u>54</u>



<u>55</u>



<u>56</u>



<u>57</u>



<u>58</u>



<u>59</u>



<u>60</u>



<u>61</u>



<u>62</u>



<u>63</u>



<u>64</u>



<u>65</u>



<u>66</u>



<u>67</u>



<u>68</u>



<u>69</u>



<u>70</u>



<u>71</u>



<u>72</u>



<u>73</u>



<u>74</u>



<u>75</u>



<u