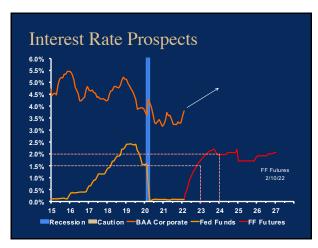

<u>1</u>



2





<u>4</u>



<u>5</u>





<u>7</u>







<u>10</u>



<u>11</u>





<u>13</u>



<u>14</u>



<u>15</u>



<u>16</u>



<u>17</u>



<u>18</u>



<u>19</u>



20



<u>21</u>



<u>22</u>



23



<u>24</u>



<u>25</u>



<u> 26</u>



<u>27</u>



<u>28</u>



<u>29</u>



<u>30</u>



<u>31</u>



32



<u>33</u>



<u>34</u>



<u>35</u>



<u>36</u>



<u>37</u>



38



<u>39</u>



<u>40</u>



<u>41</u>





<u>43</u>



<u>44</u>



<u>45</u>



<u>46</u>



<u>47</u>



<u>48</u>



<u>49</u>



<u>50</u>



<u>51</u>



<u>52</u>



<u>53</u>



<u>54</u>



<u>55</u>



<u>56</u>



<u>57</u>



<u>58</u>



<u>59</u>



<u>60</u>



<u>61</u>



<u>62</u>



<u>63</u>



<u>64</u>



<u>65</u>



<u>66</u>



<u>67</u>



<u>68</u>



<u>69</u>



<u>70</u>



<u>71</u>



<u>72</u>



<u>73</u>



<u>74</u>



<u>75</u>



<u>76</u>















2



- We thought we were busy
- · We thought we had challenges
- We thought technology would disrupt us
- We thought communications were hard
- We thought remote working wasn't for us

All Rights Reserved © MRA 2

MRA – THE MANAGEMENT ASSOCIATION



## What just happened??

- Our world changed almost overnight
- How we work changed
- How we behave changed
- What we can/cannot do changed
- How