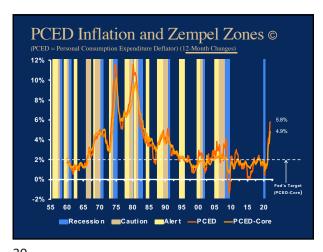

<u>1</u>



2





<u>4</u>



<u>5</u>





<u>7</u>







<u>10</u>



<u>11</u>





<u>13</u>



<u>14</u>



<u>15</u>



<u>16</u>



<u>17</u>



<u>18</u>



<u>19</u>



20



<u>21</u>



<u>22</u>



23



<u>24</u>



<u>25</u>



<u> 26</u>



<u>27</u>



<u>28</u>



<u>29</u>



<u>30</u>



<u>31</u>



32



<u>33</u>



<u>34</u>



<u>35</u>



<u>36</u>



<u>37</u>



38



<u>39</u>



<u>40</u>



<u>41</u>





<u>43</u>



<u>44</u>



<u>45</u>



<u>46</u>



<u>47</u>



<u>48</u>



<u>49</u>



<u>50</u>



<u>51</u>



<u>52</u>



<u>53</u>



<u>54</u>



<u>55</u>



<u>56</u>



<u>57</u>



<u>58</u>



<u>59</u>



<u>60</u>



<u>61</u>



<u>62</u>



<u>63</u>



<u>64</u>



<u>65</u>



<u>66</u>



<u>67</u>



<u>68</u>



<u>69</u>



<u>70</u>



<u>71</u>



<u>72</u>



<u>73</u>



<u>74</u>



<u>75</u>



<u>76</u>















2



- We thought we were busy
- · We thought we had challenges
- We thought technology would disrupt us
- We thought communications were hard
- We thought remote working wasn't for us

All Rights Res