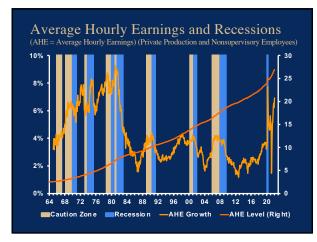

<u>1</u>



2





<u>4</u>



<u>5</u>





<u>7</u>







<u>10</u>



<u>11</u>





<u>13</u>



<u>14</u>



<u>15</u>



<u>16</u>



<u>17</u>



<u>18</u>



<u>19</u>



20



<u>21</u>



<u>22</u>



23



<u>24</u>



<u>25</u>



<u> 26</u>



<u>27</u>



<u>28</u>



<u>29</u>



<u>30</u>



<u>31</u>



32



<u>33</u>



<u>34</u>



<u>35</u>



<u>36</u>



<u>37</u>



38



<u>39</u>



<u>40</u>



<u>41</u>





<u>43</u>



<u>44</u>



<u>45</u>



<u>46</u>



<u>47</u>



<u>48</u>



<u>49</u>



<u>50</u>



<u>51</u>



<u>52</u>



<u>53</u>



<u>54</u>



<u>55</u>



<u>56</u>



<u>57</u>



<u>58</u>



<u>59</u>



<u>60</u>



<u>61</u>



<u>62</u>



<u>63</u>



<u>64</u>



<u>65</u>



<u>66</u>



<u>67</u>



<u>68</u>



<u>69</u>



<u>70</u>



<u>71</u>



<u>72</u>



<u>73</u>



<u>74</u>



<u>75</u>



<u>76</u>















2



- We thought we were busy
- · We thought we had challenges
- We thought technology would disrupt us
- We thought communications were hard
- We thought remote working was