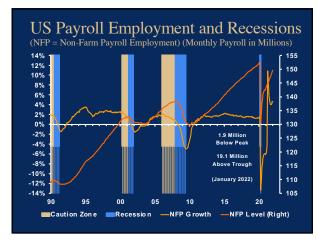

<u>1</u>



2





<u>4</u>



<u>5</u>





<u>7</u>







<u>10</u>



<u>11</u>





<u>13</u>



<u>14</u>



<u>15</u>



<u>16</u>



<u>17</u>



<u>18</u>



<u>19</u>



20



<u>21</u>



<u>22</u>



23



<u>24</u>



<u>25</u>



<u> 26</u>



<u>27</u>



<u>28</u>



<u>29</u>



<u>30</u>



<u>31</u>



32



<u>33</u>



<u>34</u>



<u>35</u>



<u>36</u>



<u>37</u>



38



<u>39</u>



<u>40</u>



<u>41</u>





<u>43</u>



<u>44</u>



<u>45</u>



<u>46</u>



<u>47</u>



<u>48</u>



<u>49</u>



<u>50</u>



<u>51</u>



<u>52</u>



<u>53</u>



<u>54</u>



<u>55</u>



<u>56</u>



<u>57</u>



<u>58</u>



<u>59</u>



<u>60</u>



<u>61</u>



<u>62</u>



<u>63</u>



<u>64</u>



<u>65</u>



<u>66</u>



<u>67</u>



<u>68</u>



<u>69</u>



<u>70</u>



<u>71</u>



<u>72</u>



<u>73</u>



<u>74</u>



<u>75</u>



<u>76</u>















2



- We thought we were busy
- · We thought we had challenges
- We thought technology would disrupt us
- We thought communications w