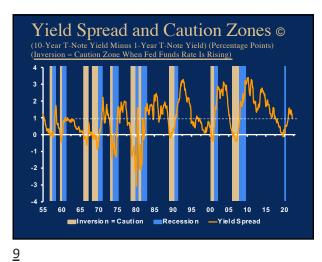

<u>1</u>



2





<u>4</u>



<u>5</u>





<u>7</u>







<u>10</u>



<u>11</u>





<u>13</u>



<u>14</u>



<u>15</u>



<u>16</u>



<u>17</u>



<u>18</u>



<u>19</u>



20



<u>21</u>



<u>22</u>



23



<u>24</u>



<u>25</u>



<u> 26</u>



<u>27</u>



<u>28</u>



<u>29</u>



<u>30</u>



<u>31</u>



32



<u>33</u>



<u>34</u>



<u>35</u>



<u>36</u>



<u>37</u>



38



<u>39</u>



<u>40</u>



<u>41</u>





<u>43</u>



<u>44</u>



<u>45</u>



<u>46</u>



<u>47</u>



<u>48</u>



<u>49</u>



<u>50</u>



<u>51</u>



<u>52</u>



<u>53</u>



<u>54</u>



<u>55</u>



<u>56</u>



<u>57</u>



<u>58</u>



<u>59</u>



<u>60</u>



<u>61</u>



<u>62</u>



<u>63</u>



<u>64</u>



<u>65</u>



<u>66</u>



<u>67</u>



<u>68</u>



<u>69</u>



<u>70</u>



<u>71</u>



<u>72</u>



<u>73</u>



<u>74</u>