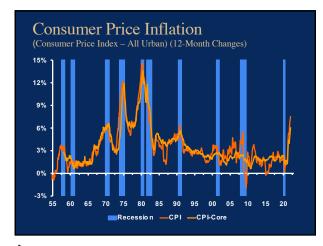

<u>1</u>



2





<u>4</u>



<u>5</u>





<u>7</u>







<u>10</u>



<u>11</u>





<u>13</u>



<u>14</u>



<u>15</u>



<u>16</u>



<u>17</u>



<u>18</u>



<u>19</u>



20



<u>21</u>



<u>22</u>



23



<u>24</u>



<u>25</u>



<u> 26</u>



<u>27</u>



<u>28</u>



<u>29</u>



<u>30</u>



<u>31</u>



32



<u>33</u>



<u>34</u>



<u>35</u>



<u>36</u>



<u>37</u>



38



<u>39</u>



<u>40</u>



<u>41</u>





<u>43</u>



<u>44</u>



<u>45</u>



<u>46</u>



<u>47</u>



<u>48</u>



<u>49</u>



<u>50</u>



<u>51</u>



<u>52</u>



<u>53</u>



<u>54</u>



<u>55</u>



<u>56</u>



<u>57</u>



<u>58</u>



<u>59</u>



<u>60</u>



<u>61</u>



<u>62</u>



<u>63</u>



<u>64</u>



<u>65</u>



<u>66</u>



<u>67</u>



<u>68</u>



<u>69</u>



<u>70</u>



<u>71</u>