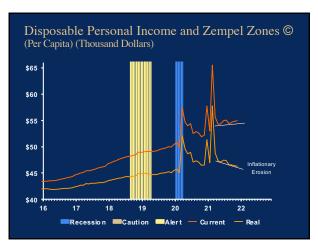

<u>1</u>



2





<u>4</u>



<u>5</u>





<u>7</u>







<u>10</u>



<u>11</u>





<u>13</u>



<u>14</u>



<u>15</u>



<u>16</u>



<u>17</u>



<u>18</u>



<u>19</u>



20



<u>21</u>



<u>22</u>



23



<u>24</u>



<u>25</u>



<u> 26</u>



<u>27</u>



<u>28</u>



<u>29</u>



<u>30</u>



<u>31</u>



32



<u>33</u>



<u>34</u>



<u>35</u>



<u>36</u>



<u>37</u>



38



<u>39</u>



<u>40</u>



<u>41</u>





<u>43</u>



<u>44</u>



<u>45</u>



<u>46</u>



<u>47</u>



<u>48</u>



<u>49</u>



<u>50</u>



<u>51</u>



<u>52</u>



<u>53</u>



<u>54</u>



<u>55</u>



<u>56</u>



<u>57</u>



<u>58</u>



<u>59</u>



<u>60</u>



<u>61</u>



<u>62</u>



<u>63</u>



<u>64</u>



<u>65</u>



<u>66</u>



<u>67</u>



<u>68</u>



<u>69</u>



<u>70</u>



<u>71</u>



<u>72</u>



<u>73</u>



<u>74</u>



<u>75</u>



<u>76</u>















2



- We thought we were busy
- · We thought we had challenges
- We thought technology would disrupt us
- We thought communications were hard
- We thought remote working wasn't for us

All Rights Reserved © MRA 2

MRA – THE MANAGEMENT ASSOCIATION



## What just happened??

- Our world changed almost overnight
- How we work changed
- How we behave changed
- What we can/cannot do changed
- How we communicate changed
- How we meet, eat, shop changed

All Rights Reserved. © MRA 20

4



5