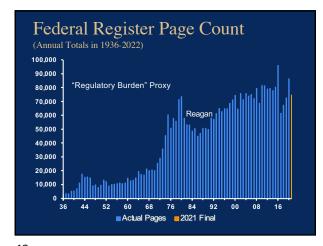

<u>1</u>



2





<u>4</u>



<u>5</u>





<u>7</u>







<u>10</u>



<u>11</u>





<u>13</u>



<u>14</u>



<u>15</u>



<u>16</u>



<u>17</u>



<u>18</u>



<u>19</u>



20



<u>21</u>



<u>22</u>



23



<u>24</u>



<u>25</u>



<u> 26</u>



<u>27</u>



<u>28</u>



<u>29</u>



<u>30</u>



<u>31</u>



32



<u>33</u>



<u>34</u>



<u>35</u>



<u>36</u>



<u>37</u>



38



<u>39</u>



<u>40</u>



<u>41</u>





<u>43</u>



<u>44</u>



<u>45</u>



<u>46</u>



<u>47</u>



<u>48</u>



<u>49</u>



<u>50</u>



<u>51</u>



<u>52</u>



<u>53</u>



<u>54</u>



<u>55</u>



<u>56</u>



<u>57</u>



<u>58</u>



<u>59</u>



<u>60</u>



<u>61</u>



<u>62</u>



<u>63</u>



<u>64</u>



<u>65</u>



<u>66</u>



<u>67</u>



<u>68</u>



<u>69</u>



<u>70</u>



<u>71</u>



<u>72</u>



<u>73</u>



<u>74</u>



<u>75</u>



<u>76</u>















2



- We thought we were busy
- · We thought we had challenges
- We thought technology would disrupt us
- We thought communications were hard
- We thought remote working wasn't for us

All Rights Reserved © MRA 2

MRA – THE MANAGEMENT ASSOCIATION



## What just happened??

- Our world changed almost overnight
- How we work changed
- How we