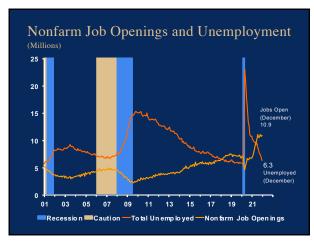

<u>1</u>



2





<u>4</u>



<u>5</u>





<u>7</u>







<u>10</u>



<u>11</u>





<u>13</u>



<u>14</u>



<u>15</u>



<u>16</u>



<u>17</u>



<u>18</u>



<u>19</u>



20



<u>21</u>



<u>22</u>



23



<u>24</u>



<u>25</u>



<u> 26</u>



<u>27</u>



<u>28</u>



<u>29</u>



<u>30</u>



<u>31</u>



32



<u>33</u>



<u>34</u>



<u>35</u>



<u>36</u>



<u>37</u>



38



<u>39</u>



<u>40</u>



<u>41</u>





<u>43</u>



<u>44</u>



<u>45</u>



<u>46</u>



<u>47</u>



<u>48</u>



<u>49</u>



<u>50</u>



<u>51</u>



<u>52</u>



<u>53</u>



<u>54</u>



<u>55</u>



<u>56</u>



<u>57</u>



<u>58</u>



<u>59</u>



<u>60</u>



<u>61</u>



<u>62</u>



<u>63</u>



<u>64</u>



<u>65</u>



<u>66</u>



<u>67</u>



<u>68</u>



<u>69</u>



<u>70</u>



<u>71</u>



<u>72</u>



<u>73</u>



<u>74</u>



<u>75</u>



<u>76</u>















2



- We thought we were busy
- · We thought we had challenges
- We thought technology would disrupt us
- We thought communications were hard
- We