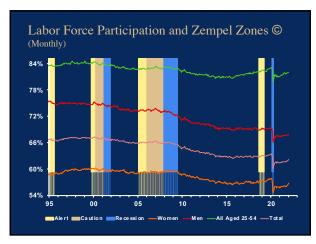

<u>1</u>



2





<u>4</u>



<u>5</u>





<u>7</u>







<u>10</u>



<u>11</u>





<u>13</u>



<u>14</u>



<u>15</u>



<u>16</u>



<u>17</u>



<u>18</u>



<u>19</u>



20



<u>21</u>



<u>22</u>



23



<u>24</u>



<u>25</u>



<u> 26</u>



<u>27</u>



<u>28</u>



<u>29</u>



<u>30</u>



<u>31</u>



32



<u>33</u>



<u>34</u>



<u>35</u>



<u>36</u>



<u>37</u>



38



<u>39</u>



<u>40</u>



<u>41</u>





<u>43</u>



<u>44</u>



<u>45</u>



<u>46</u>



<u>47</u>



<u>48</u>



<u>49</u>



<u>50</u>



<u>51</u>



<u>52</u>



<u>53</u>



<u>54</u>



<u>55</u>



<u>56</u>



<u>57</u>



<u>58</u>



<u>59</u>



<u>60</u>



<u>61</u>



<u>62</u>



<u>63</u>



<u>64</u>



<u>65</u>



<u>66</u>



<u>67</u>



<u>68</u>



<u>69</u>



<u>70</u>



<u>71</u>



<u>72</u>



<u>73</u>



<u>74</u>



<u>75</u>



<u>76</u>















2



- We thought we were busy
- · We thought we had challenges
- We thought technology would disrupt us
- We thought communications were hard
- We thought remot