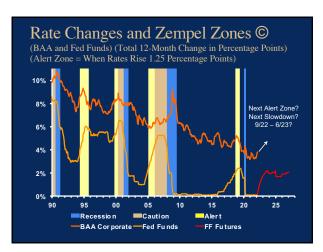

<u>1</u>



2





<u>4</u>



<u>5</u>





<u>7</u>







<u>10</u>



<u>11</u>





<u>13</u>



<u>14</u>



<u>15</u>



<u>16</u>



<u>17</u>



<u>18</u>



<u>19</u>



20



<u>21</u>



<u>22</u>



23



<u>24</u>



<u>25</u>



<u> 26</u>



<u>27</u>



<u>28</u>



<u>29</u>



<u>30</u>



<u>31</u>



32



<u>33</u>



<u>34</u>



<u>35</u>



<u>36</u>



<u>37</u>



38



<u>39</u>



<u>40</u>



<u>41</u>





<u>43</u>



<u>44</u>



<u>45</u>



<u>46</u>



<u>47</u>



<u>48</u>



<u>49</u>



<u>50</u>



<u>51</u>



<u>52</u>



<u>53</u>



<u>54</u>



<u>55</u>



<u>56</u>



<u>57</u>



<u>58</u>



<u>59</u>



<u>60</u>



<u>61</u>



<u>62</u>



<u>63</u>



<u>64</u>



<u>65</u>



<u>66</u>



<u>67</u>



<u>68</u>



<u>69</u>



<u>70</u>



<u>71</u>



<u>72</u>



<u>73</u>



<u>74</u>



<u>75</u>



<u>76</u>















2



- We thought we were busy
- · We though