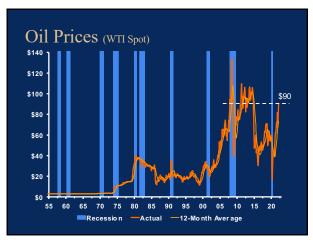

<u>1</u>



2





<u>4</u>



<u>5</u>





<u>7</u>







<u>10</u>



<u>11</u>





<u>13</u>



<u>14</u>



<u>15</u>



<u>16</u>



<u>17</u>



<u>18</u>



<u>19</u>



20



<u>21</u>



<u>22</u>



23



<u>24</u>



<u>25</u>



<u> 26</u>



<u>27</u>



<u>28</u>



<u>29</u>



<u>30</u>



<u>31</u>



32



<u>33</u>



<u>34</u>



<u>35</u>



<u>36</u>



<u>37</u>



38



<u>39</u>



<u>40</u>



<u>41</u>





<u>43</u>



<u>44</u>



<u>45</u>



<u>46</u>



<u>47</u>



<u>48</u>



<u>49</u>



<u>50</u>



<u>51</u>



<u>52</u>



<u>53</u>



<u>54</u>



<u>55</u>



<u>56</u>



<u>57</u>



<u>58</u>



<u>59</u>



<u>60</u>



<u>61</u>



<u>62</u>



<u>63</u>



<u>64</u>



<u>65</u>



<u>66</u>



<u>67</u>



<u>68</u>



<u>69</u>



<u>70</u>



<u>71</u>



<u>72</u>



<u>73</u>



<u>74</u>



<u>75</u>



<u>76</u>















2