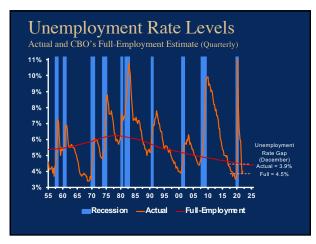

<u>1</u>



2





<u>4</u>



<u>5</u>





<u>7</u>







<u>10</u>



<u>11</u>





<u>13</u>



<u>14</u>



<u>15</u>



<u>16</u>



<u>17</u>



<u>18</u>



<u>19</u>



20



<u>21</u>



<u>22</u>



23



<u>24</u>



<u>25</u>



<u> 26</u>



<u>27</u>



<u>28</u>



<u>29</u>



<u>30</u>



<u>31</u>



32



<u>33</u>



<u>34</u>



<u>35</u>



<u>36</u>



<u>37</u>



38



<u>39</u>



<u>40</u>



<u>41</u>





<u>43</u>



<u>44</u>



<u>45</u>



<u>46</u>



<u>47</u>



<u>48</u>



<u>49</u>



<u>50</u>



<u>51</u>



<u>52</u>



<u>53</u>



<u>54</u>



<u>55</u>



<u>56</u>



<u>57</u>



<u>58</u>



<u>59</u>



<u>60</u>



<u>61</u>



<u>62</u>



<u>63</u>



<u>64</u>



<u>65</u>



<u>66</u>



<u>67</u>



<u>68</u>



<u>69</u>



<u>70</u>



<u>71</u>



<u>72</u>



<u>73</u>



<u>74</u>



<u>75</u>



<u>76</u>















2



- We thought we were busy
- · We thought we had challenges
- We thought technology would disrupt us
- We thought com