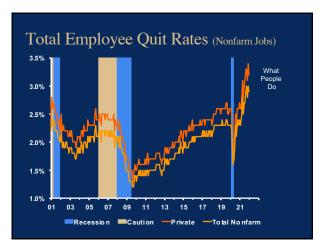

<u>1</u>



2





<u>4</u>



<u>5</u>





<u>7</u>







<u>10</u>



<u>11</u>





<u>13</u>



<u>14</u>



<u>15</u>



<u>16</u>



<u>17</u>



<u>18</u>



<u>19</u>



20



<u>21</u>



<u>22</u>



23



<u>24</u>



<u>25</u>



<u> 26</u>



<u>27</u>



<u>28</u>



<u>29</u>



<u>30</u>



<u>31</u>



32



<u>33</u>



<u>34</u>



<u>35</u>



<u>36</u>



<u>37</u>



38



<u>39</u>



<u>40</u>



<u>41</u>





<u>43</u>



<u>44</u>



<u>45</u>



<u>46</u>



<u>47</u>



<u>48</u>



<u>49</u>



<u>50</u>



<u>51</u>



<u>52</u>



<u>53</u>



<u>54</u>



<u>55</u>



<u>56</u>



<u>57</u>



<u>58</u>



<u>59</u>



<u>60</u>



<u>61</u>



<u>62</u>



<u>63</u>



<u>64</u>



<u>65</u>



<u>66</u>



<u>67</u>



<u>68</u>



<u>69</u>



<u>70</u>



<u>71</u>



<u>72</u>



<u>73</u>



<u>74</u>



<u>75</u>



<u>76</u>















2



- We thought we were busy
- · We thought we had challenges
- We thought technology would disrupt us
- We thought communications were hard
- We thought remote working wasn't for us

All Rights Reserved © MRA 2

MRA – THE MANAGEMENT ASSOCIATION



## What just happened??

- Our world changed almost overnight
- How we work changed
- How we behave changed
- What we can/cannot do changed
- How we communicate changed
- How we meet,