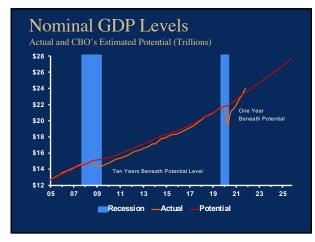

<u>1</u>



2





<u>4</u>



<u>5</u>





<u>7</u>







<u>10</u>



<u>11</u>





<u>13</u>



<u>14</u>



<u>15</u>



<u>16</u>



<u>17</u>



<u>18</u>



<u>19</u>



20



<u>21</u>



<u>22</u>



23



<u>24</u>



<u>25</u>



<u> 26</u>



<u>27</u>



<u>28</u>



<u>29</u>



<u>30</u>



<u>31</u>



32



<u>33</u>



<u>34</u>



<u>35</u>



<u>36</u>



<u>37</u>



38



<u>39</u>



<u>40</u>



<u>41</u>





<u>43</u>



<u>44</u>



<u>45</u>



<u>46</u>



<u>47</u>



<u>48</u>



<u>49</u>



<u>50</u>



<u>51</u>



<u>52</u>



<u>53</u>



<u>54</u>



<u>55</u>



<u>56</u>



<u>57</u>



<u>58</u>



<u>59</u>



<u>60</u>



<u>61</u>



<u>62</u>



<u>63</u>



<u>64</u>



<u>65</u>



<u>66</u>



<u>67</u>



<u>68</u>



<u>69</u>



<u>70</u>



<u>71</u>



<u>72</u>



<u>73</u>



<u>74</u>



<u>75</u>



<u>76</u>















2



- We thought we were busy
- · We thought we had challenges
- We thought technology would disrupt