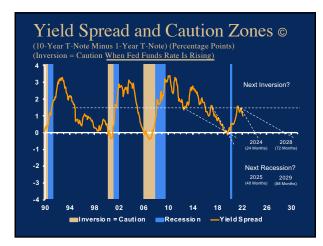

<u>1</u>



2





<u>4</u>



<u>5</u>





<u>7</u>







<u>10</u>



<u>11</u>





<u>13</u>



<u>14</u>



<u>15</u>



<u>16</u>



<u>17</u>



<u>18</u>



<u>19</u>



20



<u>21</u>



<u>22</u>



23



<u>24</u>



<u>25</u>



<u> 26</u>



<u>27</u>



<u>28</u>



<u>29</u>



<u>30</u>



<u>31</u>



32



<u>33</u>



<u>34</u>



<u>35</u>



<u>36</u>



<u>37</u>



38



<u>39</u>



<u>40</u>



<u>41</u>





<u>43</u>



<u>44</u>



<u>45</u>



<u>46</u>



<u>47</u>



<u>48</u>



<u>49</u>



<u>50</u>



<u>51</u>



<u>52</u>



<u>53</u>



<u>54</u>



<u>55</u>



<u>56</u>



<u>57</u>



<u>58</u>



<u>59</u>



<u>60</u>



<u>61</u>



<u>62</u>



<u>63</u>



<u>64</u>



<u>65</u>



<u>66</u>



<u>67</u>



<u>68</u>



<u>69</u>



<u>70</u>



<u>71</u>



<u>72</u>



<u>73</u>



<u>74</u>



<u>75</u>



<u>76</u>















2



- We thought we were busy