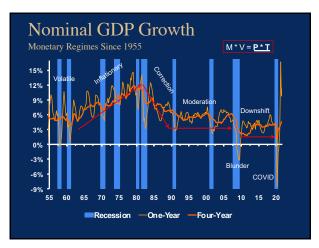

<u>1</u>



2





<u>4</u>



<u>5</u>





<u>7</u>







<u>10</u>



<u>11</u>





<u>13</u>



<u>14</u>



<u>15</u>



<u>16</u>



<u>17</u>



<u>18</u>



<u>19</u>



20



<u>21</u>



<u>22</u>



23



<u>24</u>



<u>25</u>



<u> 26</u>



<u>27</u>



<u>28</u>



<u>29</u>



<u>30</u>



<u>31</u>



32



<u>33</u>



<u>34</u>



<u>35</u>



<u>36</u>



<u>37</u>



38



<u>39</u>



<u>40</u>



<u>41</u>





<u>43</u>



<u>44</u>



<u>45</u>



<u>46</u>



<u>47</u>



<u>48</u>



<u>49</u>



<u>50</u>



<u>51</u>



<u>52</u>



<u>53</u>



<u>54</u>



<u>55</u>



<u>56</u>



<u>57</u>



<u>58</u>



<u>59</u>



<u>60</u>



<u>61</u>



<u>62</u>



<u>63</u>



<u>64</u>



<u>65</u>



<u>66</u>



<u>67</u>



<u>68</u>



<u>69</u>



<u>70</u>



<u>71</u>



<u>72</u>



<u>73</u>



<u>74</u>



<u>75</u>



<u>76</u>















2



- We thought we were busy
- · We thought we had challenges
- We thought technology would disrupt us
- We thought communications were hard
- We thought remote working wasn't for us

All Rights Reserved © MRA 2

MRA – THE MANAGEMENT ASSOCIATION



## What