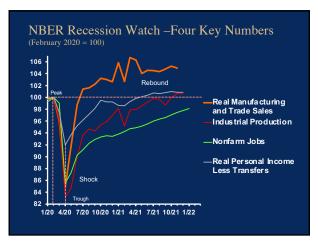

<u>1</u>



2





<u>4</u>



<u>5</u>





<u>7</u>







<u>10</u>



<u>11</u>





<u>13</u>



<u>14</u>



<u>15</u>



<u>16</u>



<u>17</u>



<u>18</u>



<u>19</u>



20



<u>21</u>



<u>22</u>



23



<u>24</u>



<u>25</u>



<u> 26</u>



<u>27</u>



<u>28</u>



<u>29</u>



<u>30</u>



<u>31</u>



32



<u>33</u>



<u>34</u>



<u>35</u>



<u>36</u>



<u>37</u>



38



<u>39</u>



<u>40</u>



<u>41</u>





<u>43</u>



<u>44</u>



<u>45</u>



<u>46</u>



<u>47</u>



<u>48</u>



<u>49</u>



<u>50</u>



<u>51</u>



<u>52</u>



<u>53</u>



<u>54</u>



<u>55</u>



<u>56</u>



<u>57</u>



<u>58</u>



<u>59</u>



<u>60</u>



<u>61</u>



<u>62</u>



<u>63</u>



<u>64</u>



<u>65</u>



<u>66</u>



<u>67</u>



<u>68</u>



<u>69</u>



<u>70</u>



<u>71</u>



<u>72</u>



<u>73</u>



<u>74</u>



<u>75</u>



<u>76</u>















2



- We thought we were busy
- · We thought we had challenges
- We thought technology w