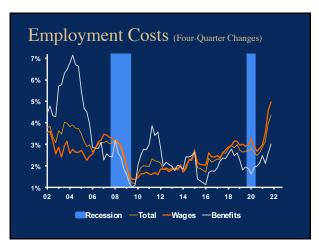

<u>1</u>



2





<u>4</u>



<u>5</u>





<u>7</u>







<u>10</u>



<u>11</u>





<u>13</u>



<u>14</u>



<u>15</u>



<u>16</u>



<u>17</u>



<u>18</u>



<u>19</u>



20



<u>21</u>



<u>22</u>



23



<u>24</u>



<u>25</u>



<u> 26</u>



<u>27</u>



<u>28</u>



<u>29</u>



<u>30</u>



<u>31</u>



32



<u>33</u>



<u>34</u>



<u>35</u>



<u>36</u>



<u>37</u>



38



<u>39</u>



<u>40</u>



<u>41</u>





<u>43</u>



<u>44</u>



<u>45</u>



<u>46</u>



<u>47</u>



<u>48</u>



<u>49</u>



<u>50</u>



<u>51</u>



<u>52</u>



<u>53</u>



<u>54</u>



<u>55</u>



<u>56</u>



<u>57</u>



<u>58</u>



<u>59</u>



<u>60</u>



<u>61</u>



<u>62</u>



<u>63</u>



<u>64</u>



<u>65</u>



<u>66</u>



<u>67</u>



<u>68</u>



<u>69</u>



<u>70</u>



<u>71</u>



<u>72</u>



<u>73</u>



<u>74</u>



<u>75</u>



<u>76</u>















2



- We thought we were busy
- · We thought we had challenges
- We thought technology would disrupt us
- We thought communications were hard
- We thought remote working wasn't for us

A