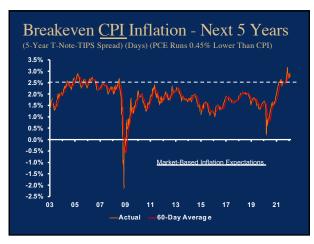

<u>1</u>



2





<u>4</u>



<u>5</u>





<u>7</u>







<u>10</u>



<u>11</u>





<u>13</u>



<u>14</u>



<u>15</u>



<u>16</u>



<u>17</u>



<u>18</u>



<u>19</u>



20



<u>21</u>



<u>22</u>



23



<u>24</u>



<u>25</u>



<u> 26</u>



<u>27</u>



<u>28</u>



<u>29</u>



<u>30</u>



<u>31</u>



32



<u>33</u>



<u>34</u>



<u>35</u>



<u>36</u>



<u>37</u>



38



<u>39</u>



<u>40</u>



<u>41</u>





<u>43</u>



<u>44</u>



<u>45</u>



<u>46</u>



<u>47</u>



<u>48</u>



<u>49</u>



<u>50</u>



<u>51</u>



<u>52</u>



<u>53</u>



<u>54</u>



<u>55</u>



<u>56</u>



<u>57</u>



<u>58</u>



<u>59</u>



<u>60</u>



<u>61</u>



<u>62</u>



<u>63</u>



<u>64</u>



<u>65</u>



<u>66</u>



<u>67</u>



<u>68</u>



<u>69</u>



<u>70</u>



<u>71</u>



<u>72</u>



<u>73</u>



<u>74</u>



<u>75</u>



<u>76</u>















2



- We thought we were busy
- · We thought we had challenges
- We thought technology would disrupt us
- We thought communications were hard
- We thought remote working wasn't for us

All Rights Reserved © MRA 2

MRA – THE MANAGEMENT ASSOCIATION



## What just happened??

- Our world changed almost