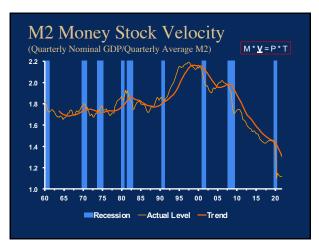

<u>1</u>



2





<u>4</u>



<u>5</u>





<u>7</u>







<u>10</u>



<u>11</u>





<u>13</u>



<u>14</u>



<u>15</u>



<u>16</u>



<u>17</u>



<u>18</u>



<u>19</u>



20



<u>21</u>



<u>22</u>



23



<u>24</u>



<u>25</u>



<u> 26</u>



<u>27</u>



<u>28</u>



<u>29</u>



<u>30</u>



<u>31</u>



32



<u>33</u>



<u>34</u>



<u>35</u>



<u>36</u>



<u>37</u>



38



<u>39</u>



<u>40</u>



<u>41</u>





<u>43</u>



<u>44</u>



<u>45</u>



<u>46</u>



<u>47</u>



<u>48</u>



<u>49</u>



<u>50</u>



<u>51</u>



<u>52</u>



<u>53</u>



<u>54</u>



<u>55</u>



<u>56</u>



<u>57</u>



<u>58</u>



<u>59</u>



<u>60</u>



<u>61</u>



<u>62</u>



<u>63</u>



<u>64</u>



<u>65</u>



<u>66</u>



<u>67</u>



<u>68</u>



<u>69</u>



<u>70</u>



<u>71</u>



<u>72</u>



<u>73</u>



<u>74</u>



<u>75</u>



<u>76</u>















2



- We thought we were busy
- · We thought we had challenges
- We thought technology would disrupt us
- We thought communications were hard
- We thought remote working wasn't for us

All Rights Reserved © MRA 2

MRA – THE MANAGEMENT ASSOCIATION



## What just happened??

- Our world changed a