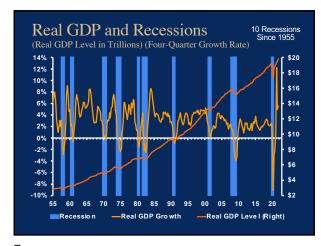

<u>1</u>



2





<u>4</u>



<u>5</u>





<u>7</u>







<u>10</u>



<u>11</u>





<u>13</u>



<u>14</u>



<u>15</u>



<u>16</u>



<u>17</u>



<u>18</u>



<u>19</u>



20



<u>21</u>



<u>22</u>



23



<u>24</u>



<u>25</u>



<u> 26</u>



<u>27</u>



<u>28</u>



<u>29</u>



<u>30</u>



<u>31</u>



32



<u>33</u>



<u>34</u>



<u>35</u>



<u>36</u>



<u>37</u>



38



<u>39</u>



<u>40</u>



<u>41</u>





<u>43</u>



<u>44</u>



<u>45</u>



<u>46</u>



<u>47</u>



<u>48</u>



<u>49</u>



<u>50</u>



<u>51</u>



<u>52</u>



<u>53</u>



<u>54</u>



<u>55</u>



<u>56</u>



<u>57</u>



<u>58</u>



<u>59</u>



<u>60</u>



<u>61</u>



<u>62</u>



<u>63</u>



<u>64</u>



<u>65</u>



<u>66</u>



<u>67</u>



<u>68</u>



<u>69</u>



<u>70</u>



<u>71</u>



<u>72</u>



<u>73</u>