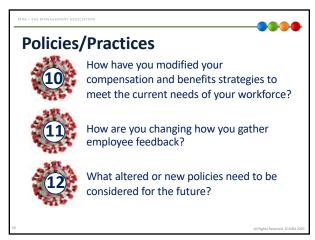

<u>1</u>

2

<u>4</u>

<u>5</u>

<u>7</u>

<u>10</u>

<u>11</u>

<u>13</u>

<u>14</u>

<u>15</u>

<u>16</u>

<u>17</u>

<u>18</u>

<u>19</u>

20

<u>21</u>