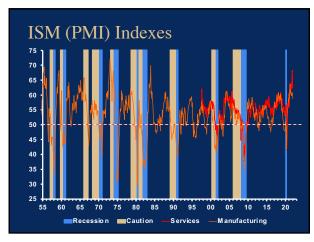

<u>1</u>



2





<u>4</u>



<u>5</u>





<u>7</u>







<u>10</u>



<u>11</u>





<u>13</u>



<u>14</u>



<u>15</u>



<u>16</u>



<u>17</u>



<u>18</u>



<u>19</u>



20



<u>21</u>



<u>22</u>



23



<u>24</u>



<u>25</u>



<u> 26</u>



<u>27</u>



<u>28</u>



<u>29</u>



<u>30</u>



<u>31</u>



32



<u>33</u>



<u>34</u>



<u>35</u>



<u>36</u>



<u>37</u>



38



<u>39</u>



<u>40</u>



<u>41</u>





<u>43</u>



<u>44</u>



<u>45</u>



<u>46</u>



<u>47</u>



<u>48</u>



<u>49</u>



<u>50</u>



<u>51</u>



<u>52</u>



<u>53</u>



<u>54</u>



<u>55</u>



<u>56</u>



<u>57</u>



<u>58</u>



<u>59</u>



<u>60</u>



<u>61</u>



<u>62</u>



<u>63</u>



<u>64</u>



<u>65</u>



<u>66</u>



<u>67</u>



<u>68</u>



<u>69</u>



<u>70</u>



<u>71</u>



<u>72</u>



<u>73</u>



<u>74</u>



<u