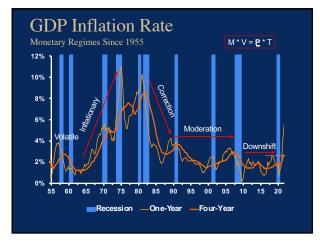

<u>1</u>



2





<u>4</u>



<u>5</u>





<u>7</u>







<u>10</u>



<u>11</u>





<u>13</u>



<u>14</u>



<u>15</u>



<u>16</u>



<u>17</u>



<u>18</u>



<u>19</u>



20



<u>21</u>



<u>22</u>



23



<u>24</u>



<u>25</u>



<u> 26</u>



<u>27</u>



<u>28</u>



<u>29</u>



<u>30</u>



<u>31</u>



32



<u>33</u>



<u>34</u>



<u>35</u>



<u>36</u>



<u>37</u>



38



<u>39</u>



<u>40</u>



<u>41</u>





<u>43</u>



<u>44</u>



<u>45</u>



<u>46</u>



<u>47</u>



<u>48</u>



<u>49</u>



<u>50</u>



<u>51</u>



<u>52</u>



<u>53</u>



<u>54</u>



<u>55</u>



<u>56</u>



<u>57</u>



<u>58</u>



<u>59</u>



<u>60</u>



<u>61</u>



<u>62</u>



<u>63</u>



<u>64</u>



<u>65</u>



<u>66</u>



<u>67</u>



<u>68</u>



<u>69</u>



<u>70</u>



<u>71</u>



<u>72</u>



<u>73</u>



<u>74</u>



<u>75</u>



<u>76</u>















2



- We thought we were busy
- · We thought we had challenges
- We thought technology would disrupt us
- We thought communications were hard
- We thought remote working wasn't for us

All Rights Reserved © MRA 2

MRA – THE MANAGEMENT ASSOCIATI