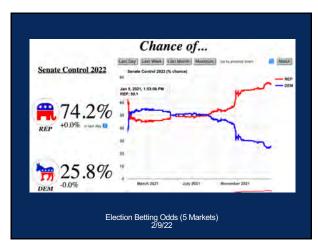

<u>1</u>



2





<u>4</u>



<u>5</u>





<u>7</u>







<u>10</u>



<u>11</u>





<u>13</u>



<u>14</u>



<u>15</u>



<u>16</u>



<u>17</u>



<u>18</u>



<u>19</u>



20



<u>21</u>



<u>22</u>



23



<u>24</u>



<u>25</u>



<u> 26</u>



<u>27</u>



<u>28</u>



<u>29</u>



<u>30</u>



<u>31</u>



32



<u>33</u>



<u>34</u>



<u>35</u>



<u>36</u>



<u>37</u>



38



<u>39</u>



<u>40</u>



<u>41</u>





<u>43</u>



<u>44</u>



<u>45</u>



<u>46</u>



<u>47</u>



<u>48</u>



<u>49</u>



<u>50</u>



<u>51</u>



<u>52</u>



<u>53</u>



<u>54</u>



<u>55</u>



<u>56</u>



<u>57</u>



<u>58</u>



<u>59</u>



<u>60</u>



<u>61</u>



<u>62</u>



<u>63</u>



<u>64</u>



<u>65</u>



<u>66</u>



<u>67</u>



<u>68</u>



<u>69</u>



<u>70</u>



<u>71</u>



<u>72</u>



<u>73</u>



<u>74</u>



<u>75</u>



<u>76</u>















2



- We thought we were busy
- · We thought we had challenges
- We thought technology would disrupt us
- We thought communications were hard
- We thought remote working wasn't for us

All Rights Reserved © MRA 2

MRA – THE MANAGEMENT ASSOCIATION



## What just happened??

- Our world changed almost overnight
- How we work changed
- How we behave change