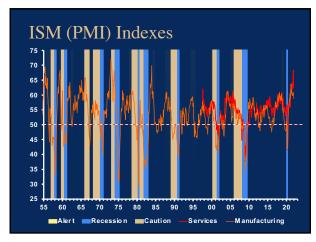

<u>1</u>



2





<u>4</u>



<u>5</u>





<u>7</u>







<u>10</u>



<u>11</u>





<u>13</u>



<u>14</u>



<u>15</u>



<u>16</u>



<u>17</u>



<u>18</u>



<u>19</u>



20



<u>21</u>



<u>22</u>



23



<u>24</u>



<u>25</u>



<u> 26</u>



<u>27</u>



<u>28</u>



<u>29</u>



<u>30</u>



<u>31</u>



32



<u>33</u>



<u>34</u>



<u>35</u>



<u>36</u>



<u>37</u>



38



<u>39</u>



<u>40</u>



<u>41</u>





<u>43</u>



<u>44</u>



<u>45</u>



<u>46</u>



<u>47</u>



<u>48</u>



<u>49</u>



<u>50</u>



<u>51</u>



<u>52</u>



<u>53</u>



<u>54</u>



<u>55</u>



<u>56</u>



<u>57</u>



<u>58</u>



<u>59</u>



<u>60</u>



<u>61</u>



<u>62</u>



<u>63</u>



<u>64</u>



<u>65</u>



<u>66</u>



<u>67</u>



<u>68</u>



<u>69</u>



<u>70</u>



<u>71</u>



<u>72</u>



<u>73</u>



<u>74</u>



<u>75</u>



<u>76</u>