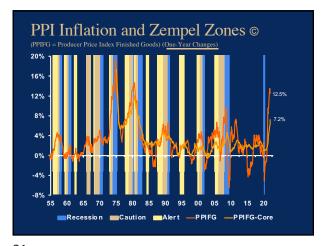

<u>1</u>



2





<u>4</u>



<u>5</u>





<u>7</u>







<u>10</u>



<u>11</u>





<u>13</u>



<u>14</u>



<u>15</u>



<u>16</u>



<u>17</u>



<u>18</u>



<u>19</u>



20



<u>21</u>



<u>22</u>



23



<u>24</u>



<u>25</u>



<u> 26</u>



<u>27</u>



<u>28</u>



<u>29</u>



<u>30</u>



<u>31</u>



32



<u>33</u>



<u>34</u>



<u>35</u>



<u>36</u>



<u>37</u>



38



<u>39</u>



<u>40</u>



<u>41</u>





<u>43</u>



<u>44</u>



<u>45</u>



<u>46</u>



<u>47</u>



<u>48</u>



<u>49</u>



<u>50</u>



<u>51</u>



<u>52</u>



<u>53</u>



<u>54</u>



<u>55</u>



<u>56</u>



<u>57</u>



<u>58</u>



<u>59</u>



<u>60</u>



<u>61</u>



<u>62</u>



<u>63</u>



<u>64</u>



<u>65</u>



<u>66</u>



<u>67</u>



<u>68</u>



<u>69</u>



<u>70</u>



<u>71</u>



<u>72</u>



<u>73</u>



<u>74</u>



<u>75</u>



<u>76</u>















2



- We thought we were busy
- · We thought we had challenges
- We thought technology would disrupt us
- We thought communications were hard
- We thought remote working wasn't for us

All Rights Reserved © MRA 2