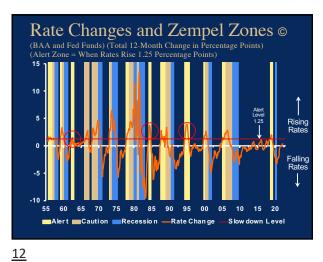

<u>1</u>



2





<u>4</u>



<u>5</u>





<u>7</u>







<u>10</u>



<u>11</u>





<u>13</u>



<u>14</u>



<u>15</u>



<u>16</u>



<u>17</u>



<u>18</u>



<u>19</u>



20



<u>21</u>



<u>22</u>



23



<u>24</u>



<u>25</u>



<u> 26</u>



<u>27</u>



<u>28</u>



<u>29</u>



<u>30</u>



<u>31</u>



32



<u>33</u>



<u>34</u>



<u>35</u>



<u>36</u>



<u>37</u>



38



<u>39</u>



<u>40</u>



<u>41</u>





<u>43</u>



<u>44</u>



<u>45</u>



<u>46</u>



<u>47</u>



<u>48</u>



<u>49</u>



<u>50</u>



<u>51</u>



<u>52</u>



<u>53</u>



<u>54</u>



<u>55</u>



<u>56</u>



<u>57</u>



<u>58</u>



<u>59</u>



<u>60</u>



<u>61</u>



<u>62</u>



<u>63</u>



<u>64</u>



<u>65</u>



<u>66</u>



<u>67</u>



<u>68</u>



<u>69</u>



<u>70</u>



<u>71</u>



<u>72</u>



<u>73</u>



<u>74</u>



<u>75</u>



<u>76</u>