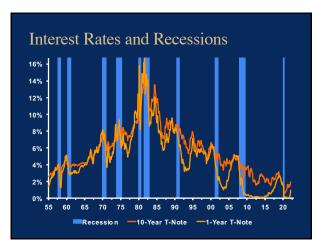

<u>1</u>



2





<u>4</u>



<u>5</u>





<u>7</u>







<u>10</u>



<u>11</u>





<u>13</u>



<u>14</u>



<u>15</u>



<u>16</u>



<u>17</u>



<u>18</u>



<u>19</u>



20



<u>21</u>



<u>22</u>



23



<u>24</u>



<u>25</u>



<u> 26</u>



<u>27</u>



<u>28</u>



<u>29</u>



<u>30</u>



<u>31</u>



32



<u>33</u>



<u>34</u>



<u>35</u>



<u>36</u>



<u>37</u>



38



<u>39</u>



<u>40</u>



<u>41</u>





<u>43</u>



<u>44</u>



<u>45</u>



<u>46</u>



<u>47</u>



<u>48</u>



<u>49</u>



<u>50</u>



<u>51</u>



<u>52</u>



<u>53</u>



<u>54</u>



<u>55</u>



<u>56</u>



<u>57</u>



<u>58</u>



<u>59</u>



<u>60</u>



<u>61</u>



<u>62</u>



<u>63</u>



<u>64</u>



<u>65</u>



<u>66</u>



<u>67</u>



<u>68</u>



<u>69</u>



<u>70</u>



<u>71</u>



<u>72</u>



<u>73</u>



<u>74</u>